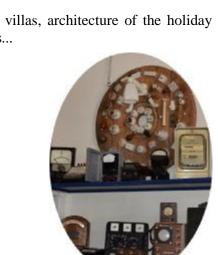

### Sunday May 24<sup>th</sup>

09h00 Departure for the Busset castle. Driving on the roads of the Bourbonnais area and visiting the castle.

12h30 Lunch at the castle.

14h30 Departure towards Magnet. Visiting the Electrodrome, a surprising experimental village of electrification.